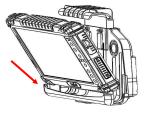

### Remove ALGIZ 10X from the vehicle dock

1 Pull the latch on the back to release the ALGIZ 10X.

2. Remove the ALGIZ 10X carefully.