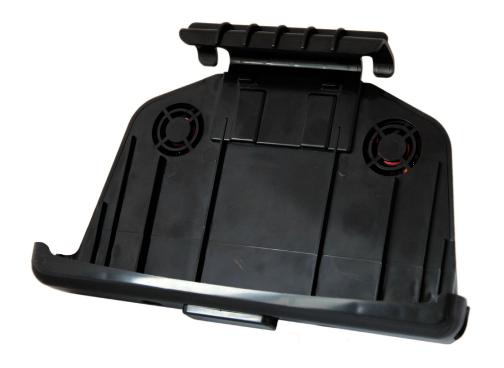

# **Power Specification**

Do not power both DC input options at the same time. This may cause damage to the vehicle dock or the ALGIZ 10X.









www.handheldgroup.com

# ALGIZ 10X

Vehicle Dock Quick Start Guide



handheld

### Insert ALGIZ 10X into the vehicle dock

1. Insert the ALGIZ 10X in the vehicle dock as shown in the picture.





2. Push down the top latch to lock the unit in place.





### Remove ALGIZ 10X from the vehicle dock

1 Pull the latch on the back to release the ALGIZ 10X.





2. Remove the ALGIZ 10X carefully.



# **Specification**



Mount: VESA 75. Screw hole: M3x5mm

#### **Power Input**

There are two options to connect a power source. Both options accept a voltage range between 9~36V.

## DC 3 pins terminal block

| Pin 1 | Vin+ |
|-------|------|
| Pin 2 | Vin- |
| Pin 3 | N.C. |

#### Caution!

Use only included power cord or ALGIZ 10X AC/DC adapter. Other power cords or adapters may cause damage to the vehicle dock or the ALGIZ 10X.