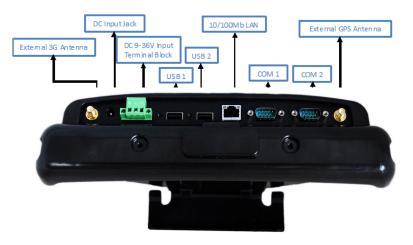

#### **Power Input**

There are two options to connect a power source. Both options accept a voltage range between 9~36V.

## DC 3 pins terminal block

| Pin 1 | Vin+ |
|-------|------|
| Pin 2 | Vin- |
| Pin 3 | N.C. |

#### Caution!

Use only included power cord or ALGIZ 10X AC/DC adapter. Other power cords or adapters may cause damage to the vehicle dock or the ALGIZ 10X.