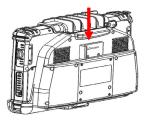

### Insert ALGIZ 10X into the vehicle dock

1. Insert the ALGIZ 10X in the vehicle dock as shown in the picture.

2. Push down the top latch to lock the unit in place.