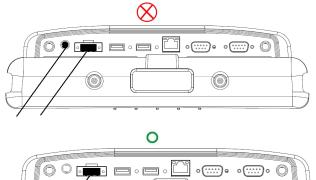

# **Power Specification**

Do not power both DC input options at the same time. This may cause damage to the vehicle dock or the ALGIZ 10X.

www.handheldgroup.com