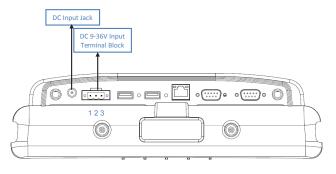

#### **Power Input**

There are two options to connect a power source. Both options accept a voltage range between 9~36V.

## DC 3 pins terminal block

| Pin 1 | Vin+ |
|-------|------|
| Pin 2 | Vin- |
| Pin 3 | N.C. |