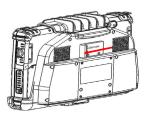

### Insert ALGIZ 10X into the vehicle dock

1. Insert the ALGIZ 10X in the vehicle dock as shown in the picture.

2. Push down the top latch to lock the unit in place.