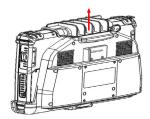

### Remove ALGIZ 10X from the vehicle dock

1 Pull the latch on the back to release the ALGIZ 10X.

2. Remove the ALGIZ 10X carefully.