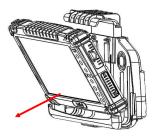

### Remove ALGIZ 10X from the vehicle dock

1 Pull the latch on the back to release the ALGIZ 10X.

2. Remove the ALGIZ 10X carefully.